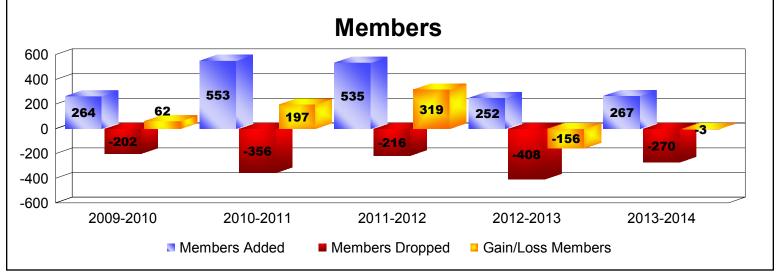

District 301 C

As of June 2014 Cumulative

| Year      | New<br>Clubs | Dropped<br>Clubs | Gain/<br>Loss<br>Clubs | New<br>Members | Charter<br>Members | Reinstate<br>Members | Transfer<br>Members | Total<br>Member<br>Added | Total<br>Members<br>Dropped | Gain/<br>Loss<br>Members |
|-----------|--------------|------------------|------------------------|----------------|--------------------|----------------------|---------------------|--------------------------|-----------------------------|--------------------------|
| 2009-2010 | 3            | -3               | 0                      | 167            | 65                 | 32                   | 0                   | 264                      | -202                        | 62                       |
| 2010-2011 | 7            | -3               | 4                      | 250            | 141                | 162                  | 0                   | 553                      | -356                        | 197                      |
| 2011-2012 | 13           | 0                | 13                     | 139            | 268                | 127                  | 1                   | 535                      | -216                        | 319                      |
| 2012-2013 | 3            | -10              | -7                     | 134            | 62                 | 56                   | 0                   | 252                      | -408                        | -156                     |
| 2013-2014 | 1            | -4               | -3                     | 129            | 86                 | 50                   | 2                   | 267                      | -270                        | -3                       |
| Average   | 5            | -4               | 1                      | 164            | 124                | 85                   | 1                   | 374                      | -290                        | 84                       |