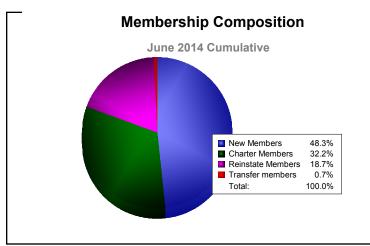

District 301 C

As of June 2014 Cumulative

| Year      | New<br>Clubs | Dropped<br>Clubs | Gain/<br>Loss<br>Clubs | New<br>Members | Charter<br>Members | Reinstate<br>Members | Transfer<br>Members | Total<br>Member<br>Added | Total<br>Members<br>Dropped | Gain/<br>Loss<br>Members |
|-----------|--------------|------------------|------------------------|----------------|--------------------|----------------------|---------------------|--------------------------|-----------------------------|--------------------------|
| 2009-2010 | 3            | -3               | 0                      | 167            | 65                 | 32                   | 0                   | 264                      | -202                        | 62                       |
| 2010-2011 | 7            | -3               | 4                      | 250            | 141                | 162                  | 0                   | 553                      | -356                        | 197                      |
| 2011-2012 | 13           | 0                | 13                     | 139            | 268                | 127                  | 1                   | 535                      | -216                        | 319                      |
| 2012-2013 | 3            | -10              | -7                     | 134            | 62                 | 56                   | 0                   | 252                      | -408                        | -156                     |
| 2013-2014 | 1            | -4               | -3                     | 129            | 86                 | 50                   | 2                   | 267                      | -270                        | -3                       |
| Average   | 5            | -4               | 1                      | 164            | 124                | 85                   | 1                   | 374                      | -290                        | 84                       |