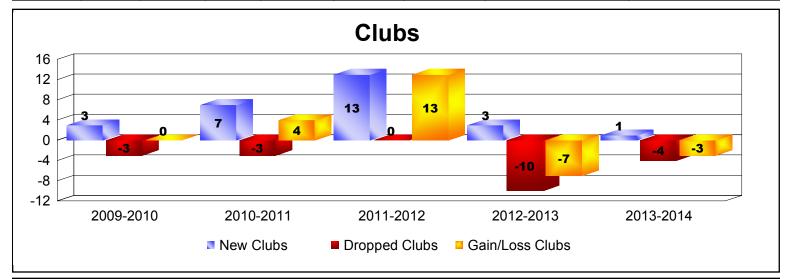

District 301 C

As of June 2014 Cumulative

| Year      | New<br>Clubs | Dropped<br>Clubs | Gain/<br>Loss<br>Clubs | New<br>Members | Charter<br>Members | Reinstate<br>Members | Transfer<br>Members | Total<br>Member<br>Added | Total<br>Members<br>Dropped | Gain/<br>Loss<br>Members |
|-----------|--------------|------------------|------------------------|----------------|--------------------|----------------------|---------------------|--------------------------|-----------------------------|--------------------------|
| 2009-2010 | 3            | -3               | 0                      | 167            | 65                 | 32                   | 0                   | 264                      | -202                        | 62                       |
| 2010-2011 | 7            | -3               | 4                      | 250            | 141                | 162                  | 0                   | 553                      | -356                        | 197                      |
| 2011-2012 | 13           | 0                | 13                     | 139            | 268                | 127                  | 1                   | 535                      | -216                        | 319                      |
| 2012-2013 | 3            | -10              | -7                     | 134            | 62                 | 56                   | 0                   | 252                      | -408                        | -156                     |
| 2013-2014 | 1            | -4               | -3                     | 129            | 86                 | 50                   | 2                   | 267                      | -270                        | -3                       |
| Average   | 5            | -4               | 1                      | 164            | 124                | 85                   | 1                   | 374                      | -290                        | 84                       |